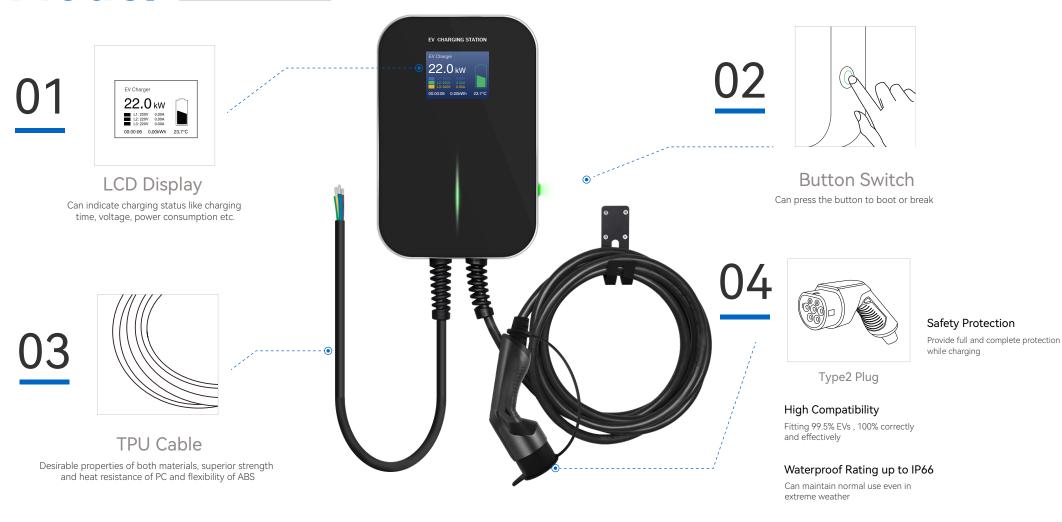

#### **Product Overview**

The basic wall-mounted charger is suitable for home use. It is user-friendly, easy to install, stable in performance and has a complete protection mechanism. It is compatible with any electric vehicle. The LCD display can show the detailed charging status.

#### Intelligent Chip

Automatically fix the non-hardware faults during charging

#### Colorful LCD Display

Shows the charging status like charging time, voltage, power consumption etc.

#### Easy Installation

**PRODUCT ADVANTAGES** 

Only takes few steps to mount the charger onwall, no complicated wiring process.

High security, complete protection mechanism and local quality certification.

Simple to operate, no much time will be wasted on figuring out various functions.

Strong stability, simple minor faults can be easily repaired after restarting.

High compatibility, capable to identify various EV models and support the charging settings on different vehicles.